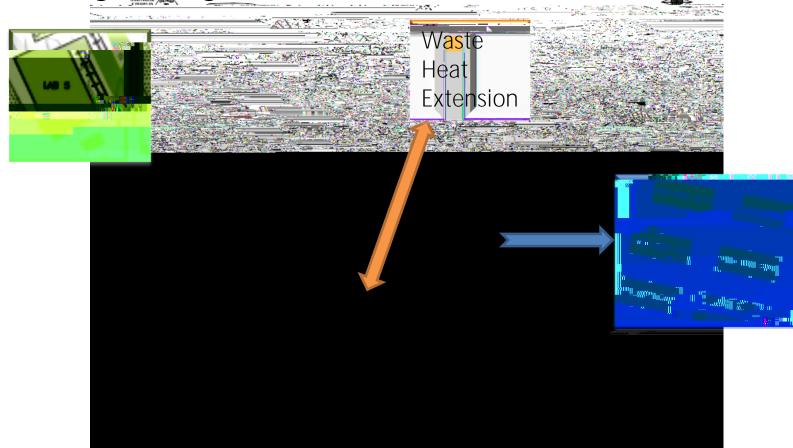

### 2020 Construction Projects

New Dorm Punchlist

Ongoing Fuel Tank replacement; 2 more Double Wall tanks

Cotton Grass entry floor repair, replacement

- Waste Heat extension to Dining Facility (for summer hot water production)
- Lab 7 Flooring replacement
- Lab 6-7 Fume Hood wiring
- Outhouse Tower Turn, disconnect from Muskox Dorm deck.
- Lab 10 tent heater

### Lab 5