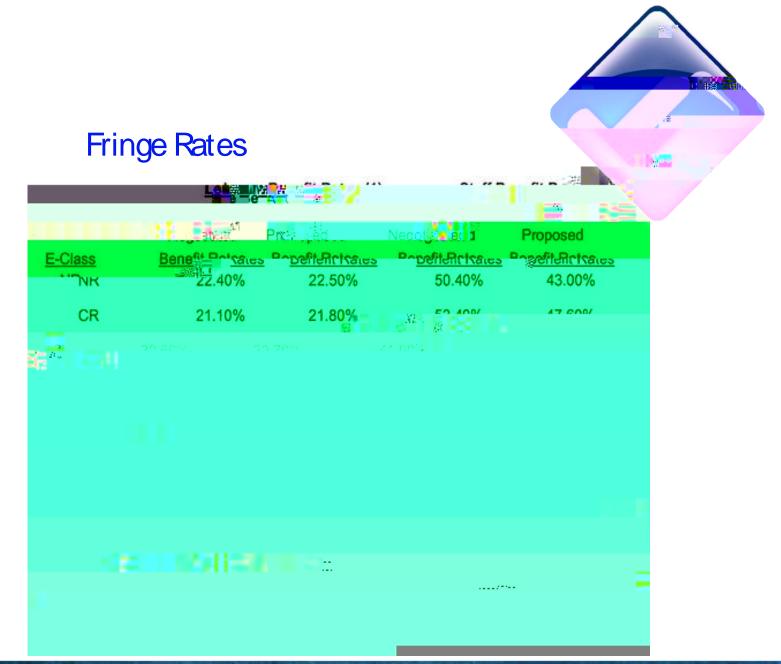

### **ATB Personnel Cost Increases**

- Exempt and non-exempt staff (e-classes XR, NR) 2.0%
- Temporary exempt and non-exempt staff (e-classes NT, XT, NX, XX) 0.0%
- Executive employees (e-classes EX and Sr. Admin) 0%
- Non-union faculty (e-classes FR, FN) 0.0%
- UNAC faculty (e-class F9) 2.0%
- UAFT faculty (e-classes AR, A9) 2.5%
- Adjunct faculty (e-class FT) 2.0%
- Local 6070 Union employees (e-classes CR, CT) 1.65%